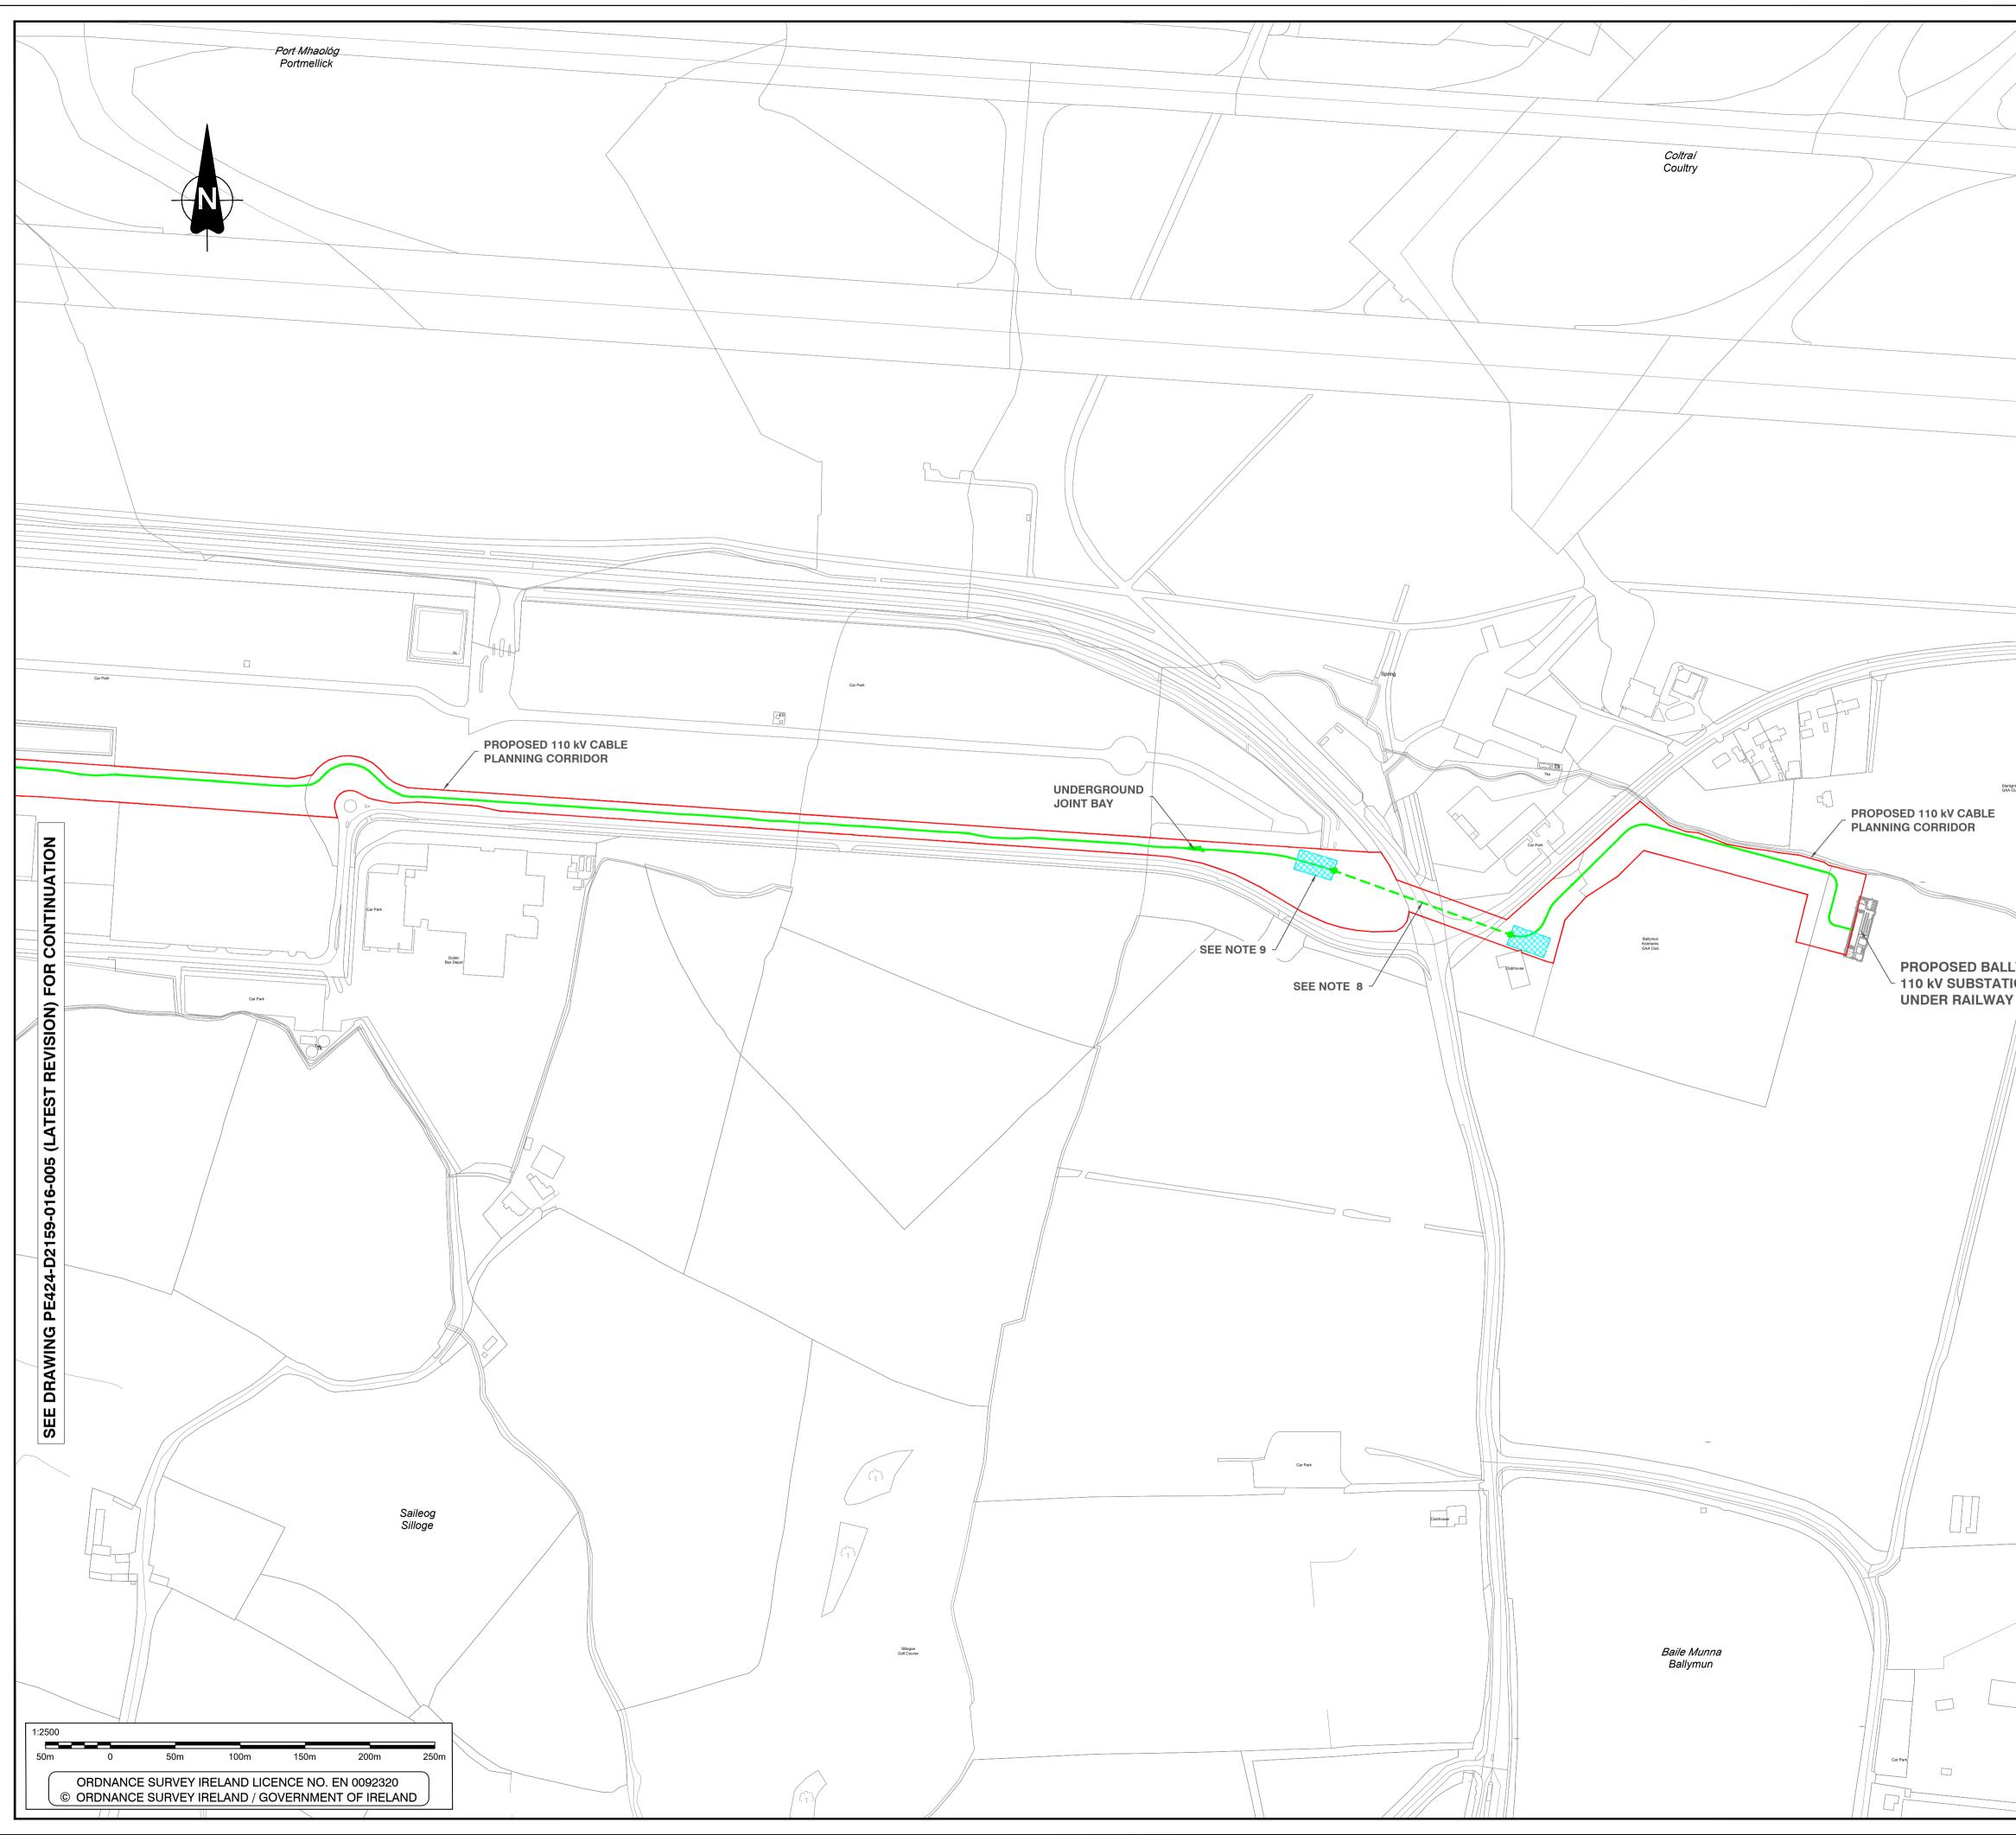

|                        |          | NOTES:                                 |                                         |                                               |                      |             |            |                  |            |
|------------------------|----------|----------------------------------------|-----------------------------------------|-----------------------------------------------|----------------------|-------------|------------|------------------|------------|
|                        |          |                                        |                                         | ALL BE CONSTRUCT<br>WING, WHICH HAS           |                      |             |            |                  |            |
|                        |          | ASSESSED. TH                           | E SPECIFIC LOCA                         | TION OF THE UNDE                              | RGROUND CA           | BLE V       | VITHIN     | THAT             |            |
| /                      |          | CORRIDOR WIL                           |                                         | DURING DETAILE                                | עבועיט uesigin, WH   | ICH W       | VUULD      |                  |            |
|                        |          |                                        |                                         | IE EXTENT OF THE<br>END TO THE EDGE           |                      |             |            |                  |            |
|                        |          |                                        |                                         |                                               |                      | IVVAT       | ALONG      | a ALL            |            |
|                        |          |                                        |                                         | ETAILS OF THE PRI<br>D. PE424-D2159-029       |                      |             |            |                  |            |
|                        |          |                                        | 29-002 (LATEST RE                       |                                               | -001 (LATESTI        | REVIS       | ION) A     | ND               |            |
|                        |          | 4. FOR GENERAL                         | ARRANGEMENT D                           | ETAILS OF THE PRI                             |                      |             |            |                  |            |
|                        |          | COMMUNICATIO                           |                                         | REFER TO DRAWING                              | G NO. PE424-D        | 2159-       | 031-00     | 1                |            |
|                        |          |                                        | ,                                       | ETAILS OF THE PRI                             | ECAST CONCF          | RETEL       |            | OXES             |            |
|                        |          |                                        |                                         | -D2159-032-001 (LA                            |                      | ,           |            |                  |            |
|                        |          |                                        |                                         | ETAILS OF THE 110<br>21-001 (LATEST RE        |                      | ROSS        | SECT       | ION R            | EFER       |
|                        |          |                                        |                                         | CHAMBER AND CO                                |                      | IS CH       | AMBEF      | я то в           | E          |
|                        |          | AGREED WITH                            | ENGINEER REPRE                          | ESENTATIVE ON SIT                             | TE AND SUBJE         | ст тс       | DETA       | IL DES           | SIGN       |
|                        |          |                                        |                                         | DETAILS OF THE HO<br>ON REFER TO DRA          |                      |             |            |                  |            |
|                        |          | (LATEST REVIS                          |                                         | ON REPER TO DRA                               | WING FE424-D         | 2159-       | 034-00     | 1-000            |            |
|                        |          |                                        |                                         | DETAILS OF TYPICA                             |                      |             | / LAYD     | OWN              | AREA       |
|                        |          | REFER TO DRA                           | WING PE424-D21                          | 59-033-001-000 (LAT                           | EST REVISION         | 1)          |            |                  |            |
|                        |          | LEGEND                                 |                                         |                                               |                      |             |            |                  |            |
|                        |          | APPLICATION S                          | SITE BOUNDARY                           |                                               |                      |             |            |                  | -          |
|                        |          | 110 kV UNDERG                          |                                         | ROUTE                                         |                      |             |            |                  | _          |
|                        |          |                                        |                                         |                                               |                      |             | <b>_</b> _ |                  |            |
|                        |          |                                        |                                         | TIONAL DRILL ROUT                             |                      |             |            |                  | -          |
|                        |          | 110 kV UNDERG                          | GROUND JOINT BA                         | λΥ                                            |                      |             |            |                  |            |
|                        |          | UNDERGROUN                             |                                         | CATIONS CHAMBER                               | 3                    |             |            |                  |            |
|                        |          | UNDERGROUN                             | D LINK BOX CHAN                         | IBER                                          |                      |             |            |                  |            |
|                        |          | TEMPORARY H                            | DD COMPOUND                             |                                               |                      | ~~~         | ~~~~       | <u> </u>         |            |
|                        |          |                                        |                                         |                                               |                      | <u> x x</u> | <u> </u>   | <u>~ * * *</u>   | •          |
|                        | /        |                                        |                                         |                                               |                      |             |            |                  |            |
|                        | /        |                                        |                                         |                                               |                      |             |            |                  |            |
|                        |          |                                        |                                         |                                               |                      |             |            |                  |            |
|                        |          |                                        |                                         |                                               |                      |             |            |                  |            |
| 7                      |          |                                        |                                         |                                               |                      |             |            |                  |            |
| 7                      |          |                                        |                                         |                                               |                      |             |            |                  |            |
|                        |          |                                        |                                         |                                               |                      |             |            |                  |            |
|                        | <u> </u> |                                        |                                         |                                               |                      |             |            |                  |            |
|                        |          |                                        |                                         |                                               |                      |             |            |                  |            |
|                        |          |                                        |                                         |                                               |                      |             |            |                  |            |
| arlights<br>AA Club    |          |                                        |                                         |                                               |                      |             |            |                  |            |
|                        |          |                                        |                                         |                                               |                      |             |            |                  |            |
|                        |          |                                        |                                         |                                               |                      |             |            |                  |            |
| \                      |          |                                        |                                         |                                               |                      |             |            |                  |            |
|                        |          |                                        |                                         |                                               |                      |             |            |                  |            |
|                        | 4//      |                                        |                                         |                                               |                      |             |            |                  |            |
|                        |          |                                        |                                         |                                               |                      |             |            |                  |            |
|                        |          |                                        |                                         |                                               |                      |             |            |                  |            |
|                        |          |                                        |                                         |                                               |                      |             |            |                  |            |
|                        |          |                                        |                                         |                                               |                      |             |            |                  |            |
| LYSTRUAN               | 1        |                                        |                                         |                                               |                      |             |            |                  |            |
| FION<br>Y ORDER APPLIC |          |                                        |                                         |                                               |                      |             |            |                  |            |
|                        | ATION    |                                        |                                         |                                               |                      |             |            |                  |            |
|                        |          |                                        |                                         |                                               |                      |             |            |                  |            |
| ////                   |          | <b>I</b> I I                           |                                         |                                               |                      | I           | I          | I                | I          |
| ///                    |          |                                        |                                         |                                               |                      |             |            |                  | <u> </u>   |
| //                     |          |                                        |                                         |                                               |                      |             |            |                  |            |
| /                      |          |                                        |                                         |                                               |                      |             |            |                  |            |
|                        |          |                                        |                                         |                                               |                      |             |            |                  |            |
|                        |          |                                        |                                         |                                               |                      |             |            |                  | ┣          |
|                        |          | 1 _/_/_ ISS                            | UED FOR PLANNING                        | à                                             |                      | KR          | KR         |                  |            |
|                        |          |                                        | ST ISSUE FOR CLIEI                      |                                               |                      | KR          | KR         | BA               | RD         |
|                        |          | REV DATE                               | REVISI                                  | ON DESCRIPTION                                |                      | DRN         | PROD       | VER              | APP        |
|                        |          |                                        | VED. NO PART OF THIS                    | S WORK MAY BE MODIF                           |                      |             |            |                  |            |
|                        |          | OR BY ANY MEANS -<br>TAPING OR USED FO | GRAPHIC, ELECTRON<br>OR ANY PURPOSE OTH | IIC OR MECHANICAL, IN<br>IER THAN ITS DESIGNA | CLUDING PHOTO        | COPYIN      | IG, RECO   | ORDING           | <b>3</b> , |
|                        |          | PERMISSION OF ESE                      | 2.                                      |                                               |                      |             |            |                  |            |
|                        |          |                                        |                                         | SUE - PRELIMINARY                             | UNLESS INDICA        | TED         |            |                  | _          |
|                        |          |                                        | PLANNING                                |                                               | ONSTRUCTION          |             | AS-B       |                  | ]          |
|                        |          | CLIENT                                 | F                                       | SB NETWOR                                     | KS                   |             |            |                  |            |
|                        |          |                                        | Ľ                                       |                                               |                      |             |            |                  |            |
|                        |          |                                        |                                         |                                               |                      |             |            |                  |            |
|                        |          | PROJECT                                |                                         | METROLIN                                      | <                    |             |            |                  |            |
|                        |          |                                        |                                         |                                               |                      |             |            |                  |            |
|                        |          | CONTRACT                               | FORREST                                 | LITTLE TO BA                                  |                      | AN          |            |                  |            |
|                        |          |                                        |                                         |                                               |                      |             |            |                  |            |
|                        |          |                                        |                                         |                                               |                      |             |            |                  |            |
|                        |          |                                        |                                         |                                               |                      |             |            |                  |            |
|                        |          |                                        |                                         | LITTLE TO BA                                  |                      |             |            |                  |            |
|                        |          |                                        | PLANN                                   | NG CABLE C<br>SHEET 6                         | ORRIDOR              |             |            |                  |            |
|                        |          |                                        |                                         | JHEET 0                                       |                      |             |            |                  |            |
|                        |          |                                        | UT                                      |                                               |                      |             |            |                  |            |
|                        |          | PRODUCTION UN                          | Transmiss                               | sion and Distribu                             | tion Delivery        | /           |            |                  |            |
|                        |          |                                        | _                                       | _                                             |                      |             |            |                  | $\equiv$   |
|                        |          |                                        |                                         | -                                             | Major Dech           | oto         |            |                  |            |
| TKS C                  |          |                                        | 3                                       | Engineering and<br>One Dublin Airpo           |                      |             | n Airr     | oort.            |            |
|                        |          |                                        |                                         | Cloghran, Co. Du                              |                      |             |            |                  |            |
|                        | []       | Energ                                  | see Fam                                 | fel: +353 (0)1 703 8                          |                      |             |            |                  |            |
|                        |          | genera                                 | ations                                  | Engineering and Majo                          | r Projects is a d    | ivision     | of ESE     | 5.               |            |
|                        |          |                                        |                                         |                                               |                      |             | A =        | 0.11             |            |
|                        |          | DRAWN<br>K.Rooney                      | PRODUCED<br>K.Rooney                    | VERIFIED<br>D.Ahern                           | APPROVED<br>R.Donagl | hv          |            | OVAL [<br>/06/20 |            |
|                        |          | CLIENT REF                             |                                         | NO. OF SHTS                                   | R.Donagi<br>SIZE     | · • y       | SCAL       |                  |            |
|                        |          | т                                      | C227764                                 | 6 of 6                                        | A1                   |             |            | 1:2500           |            |
|                        |          | DRAWING NU                             | JMBER                                   |                                               |                      | SHEE        | T RE       | V                |            |
|                        |          | 1                                      | PE                                      | 424-D215                                      | 9-016-               | 00          | 6-0        | 01               |            |
|                        |          |                                        |                                         | · — · — — · · ·                               |                      |             |            |                  |            |